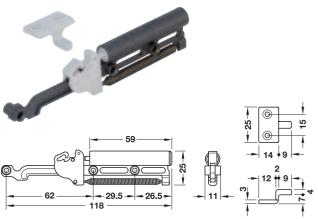

## Can be retrofitted

For roller and ball bearing runners with installation width (gap width S) 12 – 15 mm

For groove mounted and concealed runners with gap width S 3 - 6 mm

| • | Area of application:   | Soft close for retrofitting to self closing<br>roller runners with single extension,<br>ball bearing runners without<br>self-closing mechanism and retainer<br>retention, groove mounted and<br>concealed runners |
|---|------------------------|-------------------------------------------------------------------------------------------------------------------------------------------------------------------------------------------------------------------|
| • | Material:              | Plastic                                                                                                                                                                                                           |
| • | Colour:                | Light grey and black                                                                                                                                                                                              |
| • | Load bearing capacity: | 10 kg load bearing capacity, with one-sided installation,                                                                                                                                                         |
|   |                        | 20 kg load bearing capacity, with                                                                                                                                                                                 |
|   |                        | two-sided installation                                                                                                                                                                                            |
| ٠ | Installation:          | On one or both sides,                                                                                                                                                                                             |
|   |                        | soft closing mechanism for screw                                                                                                                                                                                  |
|   |                        | fixing to cabinet side panel                                                                                                                                                                                      |
|   |                        | follower for screw fixing to drawer side                                                                                                                                                                          |

#### Installation On one or both sides

For self closing roller runners with single extension or ball bearing runners without self-closing mechanism and retainer retention