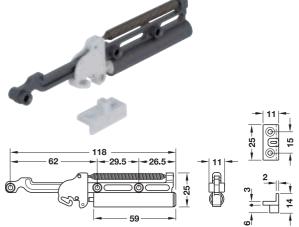

#### On both sides

For groove mounted and concealed runners

Gap width S = 3 - 6 mm

#### For groove mounted and concealed runners:

- 2 Soft closing mechanisms
- 2 Followers, vertical
- 1 Set of installation instructions

| Area of application                 | Packing | Cat. No.   |
|-------------------------------------|---------|------------|
| For groove mounted and concealed    | 1 set   | 432.13.500 |
| runners                             |         |            |
| For roller and ball bearing runners | 1 piece | 432.13.501 |