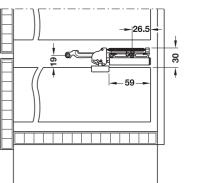

#### On both sides

For groove mounted and concealed runners

Gap width S = 3 - 6 mm