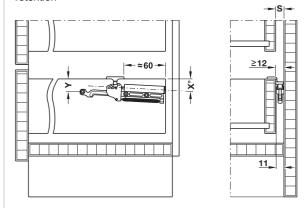

#### Gap width S = 12 – 15 mm

X and Y = depending on the lowering action of the roller runners **Note:** 

### Two sets must be ordered for installation on both sides.